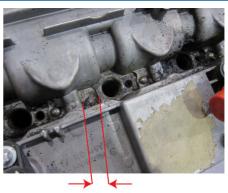

http://lasertools.co.uk/product/4762

Image A
This tool cannot be used on engines with this cam cover design (2.7 CDi/CRD)

Image B Suitable for use on engines CDi (C-Class, E-Class and Sprinter)