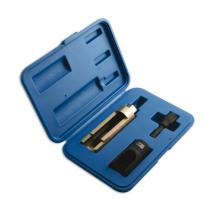

## **Diesel Injector Puller Set**

This 3 piece Diesel Injector Puller Set comes complete with an extractor key for removing the inner part of the Bosch injectors. Fits Sprinter, ML270, C-Class, E-Class and Grand Cherokee 2.7 CRD (2000>) (612.963 engine code)..

## **Additional Information**

- · Complete with an extractor key for removing the inner part of the Bosch injectors.
- · Perform the task without resorting to using a slide hammer.
- Also suitable for removing the injectors without removing the cylinder head on Mercedes-Benz Sprinter, E-Class, C-Class.
- · Supplied in blow mould case for storage.