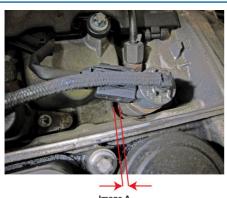

http://lasertools.co.uk/product/4762

Image A
This tool cannot be used on engines with this cam cover design (2.7 CDi/CRD)

Image B Suitable for use on engines CDi (C-Class, E-Class and Sprinter)